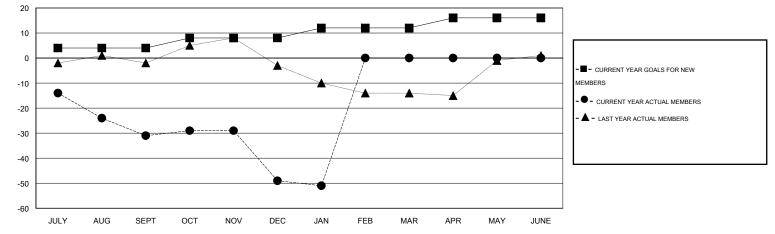

## GARY ANDERSON GMT:

| GMT:                  | GARY A | NDERSON          |                     | LOCATIO                    | N INDIANA                   |                       |                    |                       |                              | GMT CA 1                    |
|-----------------------|--------|------------------|---------------------|----------------------------|-----------------------------|-----------------------|--------------------|-----------------------|------------------------------|-----------------------------|
| Clubs                 |        |                  |                     |                            |                             | Members               |                    |                       |                              |                             |
| RESULTS FOR 2013-2014 |        |                  |                     |                            |                             | RESULTS FOR 2013-2014 |                    |                       |                              |                             |
| QUART                 | ER     | NEW CLUB<br>GOAL | ACTUAL NEW<br>CLUBS | ACTUAL<br>DROPPED<br>CLUBS | ACTUAL NET<br>GAIN/<br>LOSS | QUARTER               | NEW MEMBER<br>GOAL | ACTUAL NEW<br>MEMBERS | ACTUAL<br>DROPPED<br>MEMBERS | ACTUAL NET<br>GAIN/<br>LOSS |
| JULY/AU               | G/SEPT | 0                | 0                   | 0                          | 0                           | JULY/AUG/SEPT         | 4                  | 19                    | 50                           | -31                         |
| OCT/NO                | V/DEC  | 0                | 0                   | 0                          | 0                           | OCT/NOV/DEC           | 4                  | 28                    | 46                           | -18                         |
| JAN/FEB               | /MAR   | 0                | 0                   | 0                          | 0                           | JAN/FEB/MAR           | 4                  | 15                    | 17                           | -2                          |
| APR/MA                | Y/JUNE | 0                | 0                   | 0                          | 0                           | APR/MAY/JUNE          | 4                  | 0                     | 0                            | 0                           |